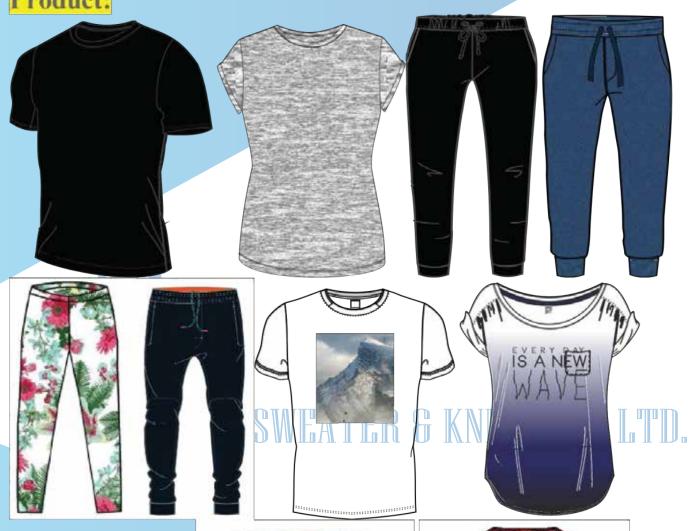

# **Product:**

AR LTD.

SET01

### **Garments Product Range:**

T-shirt, polo shirt, tank-top, rugby shirt, sweat shirt, shorts, long pant, cut and sewn t-shirt / polo shirt ladies any kinds of Lycra tops / dress / pajamas, and all sorts of knitted fancy garments.