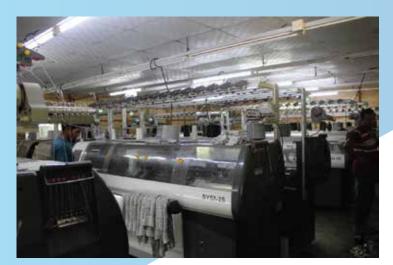

### **Knitting Method**

Knitting is a method by which thread or yarn may be turned into cloth. Knitting consists of consecutive loops, called stitches, swatch. As each row progresses, a new loop is pulled through an existing loop.

: Taiwan, China.

i) Flat Lock - 12 Sets

ii) Over Lock - 11 Sets

|         | iii) Plain Machine         |       | - 36 Sets            |                                 |
|---------|----------------------------|-------|----------------------|---------------------------------|
|         | iv) Button Hole            |       | - 01Sets             |                                 |
|         | v) Button Stitch           | v)    | - 01 Sets<br>Bartuck | 01 Set                          |
|         |                            | vi)   | Snap Button          | 01 Sets                         |
|         |                            | vii)  | Rib Cutting Machine  | 01 Sets                         |
|         |                            | viii) | Cutting Machine      | 02 Sets                         |
|         | ПО                         | ix)   | Back Taping Machine  | 01 Sets                         |
|         |                            | x)    | Kanchai              | <u>01 Sets</u><br>Total- 62 Set |
| xi) Gen | erator (100, 35KVA)        |       |                      | - 02 Set                        |
| xii)    | Boiler (Gas, jute) Machine | e     |                      | - 02 Sets(500kg)                |
| xiii)   | Steam Iron                 |       |                      | 18 Nos                          |
| xv)     | Sacker Machine             | SV    | WATER 8              |                                 |