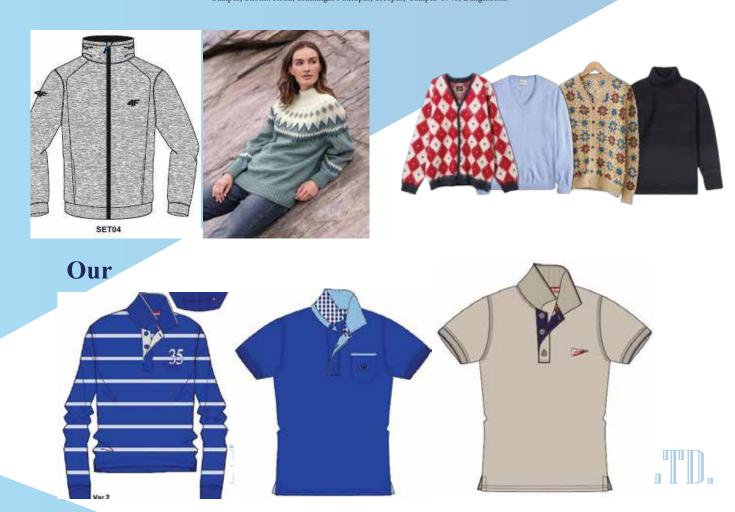

### **Garments Product Range:**

T-shirt, polo shirt, tank-top, rugby shirt, sweat shirt, shorts, long pant, cut and sewn t-shirt / polo shirt ladies any kinds of Lycra tops / dress / pajamas, and all sorts of knitted fancy garments.